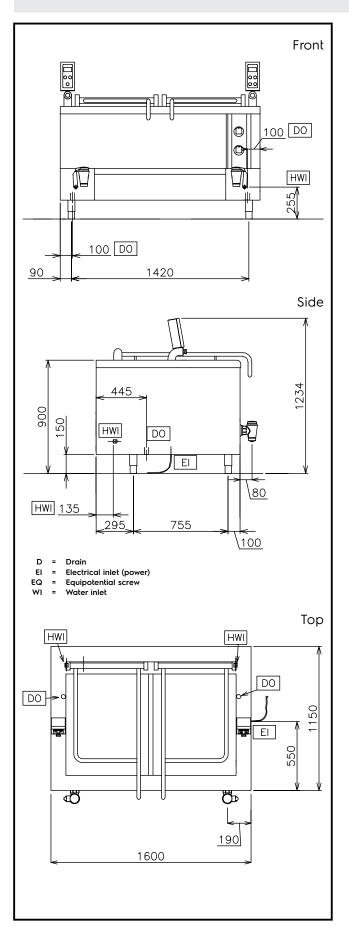

## **Key Information:**

Number of wells: 2

Usable well dimensions (width):

625 mm

Usable well dimensions

(height):

410 mm

Usable well dimensions (depth):

640 mm

Well capacity:

190 It MIN; 190 It MAX 1600 mm

External dimensions, Width: External dimensions, Depth: External dimensions, Height:

1280 mm 850 mm

Net weight:

380 kg 2

Number of baskets: