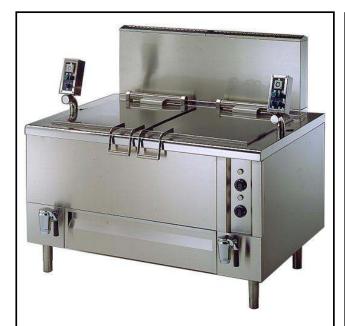

# Modular Cooking Range Line Electric Automatic Pasta Cooker 2x190lt

| ITEM #  |  |  |
|---------|--|--|
| MODEL # |  |  |
| NAME #  |  |  |
|         |  |  |
| SIS #   |  |  |
| AIA#    |  |  |

291163 (CR42E)

380-It electric automatic pasta cooker with 2 wells and 2 baskets

#### **Main Features**

- High productivity cooking machine for pasta, rice and vegetables. Ideal solution for cooking centers, hospitals, schools canteens, deli, hotels. It is also used in the food industry and in production laboratories.
- Elevating baskets automatically tilted at the end of the cooking cycle by an electro mechanic linear activator fed at low tension (24 V).
- Automatic water filling and automatic water topping up by electovalves and electronic switchboard.
- Steam flow controlled through ball valve.
- Simple and functional control panel equipped with transparent plexiglass cover for additional protection.
- Electrovalve with probe prevents heating when there is no water in the well.
- ON/OFF switch with indicator light to show machine is on.
- Automatic ignition integrated in the electronic board.

### Construction

- Electronic control for end limit of the baskets.
- Steam supply pressure 0.5 bar.
- Controls and safety unit consist of safety valve, depressurising valve and pressure gauge.
- Cooking basket and all other parts in contact with water made from 316 AISI stainless steel.
- Large drainage tap sized 2" with insulated handle positioned on the front of the appliance.
- Heating by stainless steel burners.

## **Key Information:**

Number of wells: 2

Usable well dimensions (width):

625 mm

Usable well dimensions

(height):

410 mm

Usable well dimensions (depth):

640 mm

Well capacity:

190 It MIN; 190 It MAX 1600 mm

External dimensions, Width: External dimensions, Depth: External dimensions, Height:

1280 mm 850 mm

Net weight:

380 kg 2

Number of baskets: